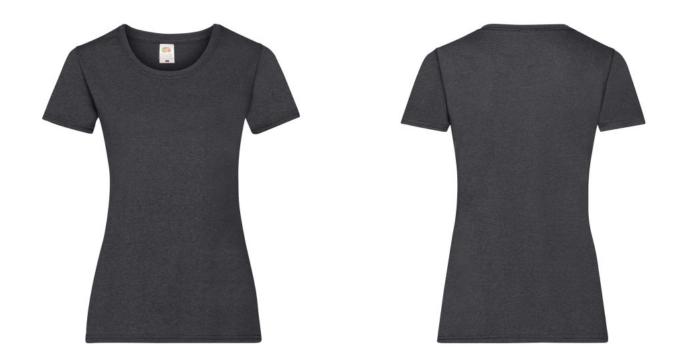

# FRUIT OF THE LOOM, VALUEWEIGHT, WOMEN'S COTTON T-SHIRT, DARK ASH GRAY, S

## **Specification**

Fruit of the Loom, Valueweight, Women's Cotton T-shirt, Dark Ash Gray, S. Women's T-shirt, 100% Cotton, 165gm / m2 Cotton, Branded T-Shirt, Modern T-shirt, Light Collar T-shirt, Slightly Waisted. Branding: DTG, screen printing, flex, flock